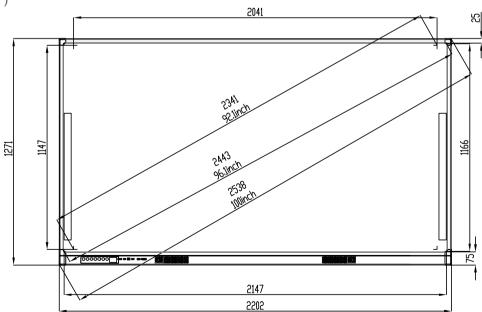

#### IQAio 92"

Aspect Ratio: (16:9)

Active Projection Size: 2041\*1147 (92.1")

Active Area Size: 2147\*1166 (96.1") Overall Size: 2202\*1271\*85 (100")