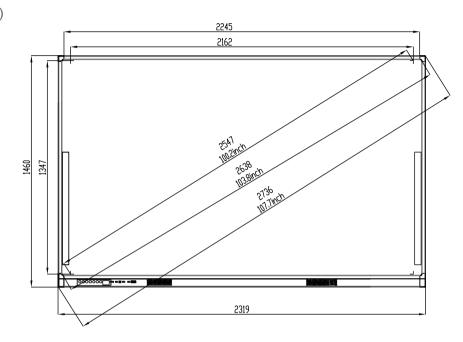

### IQAio 100"

Aspect Ratio: (16:10)

Active Projection Size: 2162\*1347 (100") Active Area Size: 2264\*1354 (103.8") Overall Size: 2319\*1460\*85 (107.7")