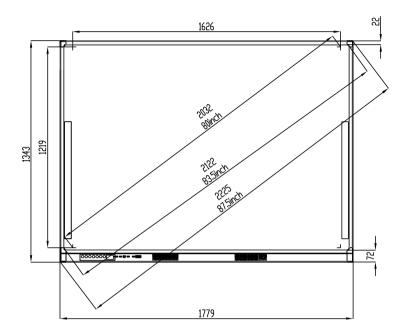

#### IQAio 80"

Aspect Ratio: (4:3)

Active Projection Size: 1626\*1219 (80") Active Area Size: 1724\*1237 (83.5") Overall Size: 1779\*1343\*85 (87.5")

• 6th Bldg. High-Tech Base. Fuzhou Fujian Prov. China