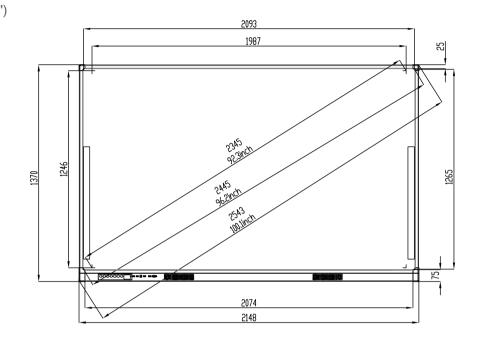

### IQAio 92"

Aspect Ratio: (16:10)

Active Projection Size: 1987\*1246 (92.3") Active Area Size: 2093\*1265 (96.2") Overall Size: 2148\*1370\*85 (100")