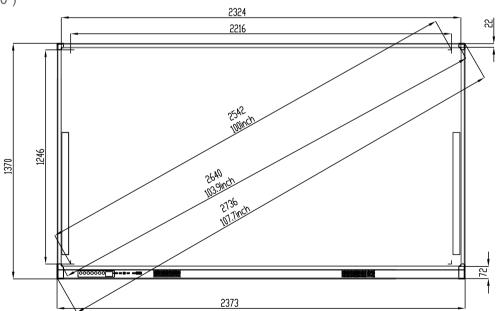

#### IQAio 100"

Aspect Ratio: (16:9)

Active Projection Size: 2216\*1246 (100")
Active Area Size: 2318\*1264 (103.9")
Overall Size: 2373\*1370\*85 (107.7")

Unit: mm